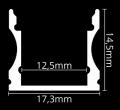

### **LED PROFILE SURFACE 1**

| KÓD              | NÁZOV                                 |
|------------------|---------------------------------------|
| LP101            | 2m LED profile Surface 1              |
| LP-UNICOV1-MLK   | 2m universal milk cover type 1        |
| LP-UNICOV1-TRA   | 2m universal transparent cover type 1 |
| LP-UNICOV3-MLK   | 2m universal milk cover type 3        |
| LP101-END        | Ending                                |
| LP101-END-hole   | Ending with hole                      |
| LP101S-END       | Ending silver                         |
| LP101S-END-hole  | Ending silver with hole               |
| LP101-CLIP       | CLIP                                  |
| LP101-CLIP-metal | CLIP (metal)                          |
| LP101-COR        | Corner Connector                      |
| LP101-COR-MLK    | Corner Connector with milk cover      |