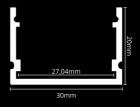

### **LED PROFILE SURFACE 1**

| KÓD              | NÁZOV                                 |
|------------------|---------------------------------------|
| LP101            | 2m LED profile Surface 1              |
| LP-UNICOV1-MLK   | 2m universal milk cover type 1        |
| LP-UNICOV1-TRA   | 2m universal transparent cover type 1 |
| LP-UNICOV3-MLK   | 2m universal milk cover type 3        |
| LP101-END        | Ending                                |
| LP101-END-hole   | Ending with hole                      |
| LP101S-END       | Ending silver                         |
| LP101S-END-hole  | Ending silver with hole               |
| LP101-CLIP       | CLIP                                  |
| LP101-CLIP-metal | CLIP (metal)                          |
| LP101-COR        | Corner Connector                      |
| LP101-COR-MLK    | Corner Connector with milk cover      |