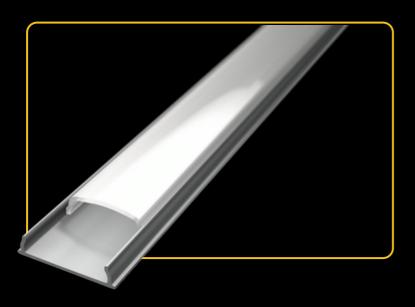

### **LED PROFILE SURFACE 1**

| KÓD              | NÁZOV                                 |
|------------------|---------------------------------------|
| LP101            | 2m LED profile Surface 1              |
| LP-UNICOV1-MLK   | 2m universal milk cover type 1        |
| LP-UNICOV1-TRA   | 2m universal transparent cover type 1 |
| LP-UNICOV3-MLK   | 2m universal milk cover type 3        |
| LP101-END        | Ending                                |
| LP101-END-hole   | Ending with hole                      |
| LP101S-END       | Ending silver                         |
| LP101S-END-hole  | Ending silver with hole               |
| LP101-CLIP       | CLIP                                  |
| LP101-CLIP-metal | CLIP (metal)                          |
| LP101-COR        | Corner Connector                      |
| LP101-COR-MLK    | Corner Connector with milk cover      |