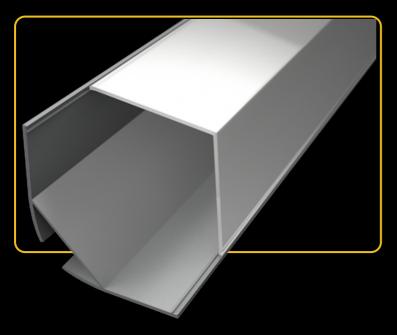

### **LED PROFILE SURFACE 1**

| KÓD              | NÁZOV                                 |
|------------------|---------------------------------------|
| LP101            | 2m LED profile Surface 1              |
| LP-UNICOV1-MLK   | 2m universal milk cover type 1        |
| LP-UNICOV1-TRA   | 2m universal transparent cover type 1 |
| LP-UNICOV3-MLK   | 2m universal milk cover type 3        |
| LP101-END        | Ending                                |
| LP101-END-hole   | Ending with hole                      |
| LP101S-END       | Ending silver                         |
| LP101S-END-hole  | Ending silver with hole               |
| LP101-CLIP       | CLIP                                  |
| LP101-CLIP-metal | CLIP (metal)                          |
| LP101-COR        | Corner Connector                      |
| LP101-COR-MLK    | Corner Connector with milk cover      |