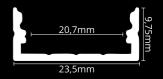

### **LED PROFILE SURFACE 1**

| KÓD              | NÁZOV                                 |
|------------------|---------------------------------------|
| LP101            | 2m LED profile Surface 1              |
| LP-UNICOV1-MLK   | 2m universal milk cover type 1        |
| LP-UNICOV1-TRA   | 2m universal transparent cover type 1 |
| LP-UNICOV3-MLK   | 2m universal milk cover type 3        |
| LP101-END        | Ending                                |
| LP101-END-hole   | Ending with hole                      |
| LP101S-END       | Ending silver                         |
| LP101S-END-hole  | Ending silver with hole               |
| LP101-CLIP       | CLIP                                  |
| LP101-CLIP-metal | CLIP (metal)                          |
| LP101-COR        | Corner Connector                      |
| LP101-COR-MLK    | Corner Connector with milk cover      |