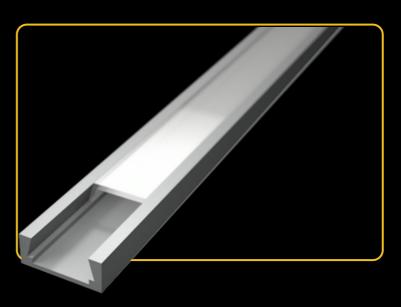

### **LED PROFILE SURFACE 1**

| KÓD              | NÁZOV                                 |
|------------------|---------------------------------------|
| LP101            | 2m LED profile Surface 1              |
| LP-UNICOV1-MLK   | 2m universal milk cover type 1        |
| LP-UNICOV1-TRA   | 2m universal transparent cover type 1 |
| LP-UNICOV3-MLK   | 2m universal milk cover type 3        |
| LP101-END        | Ending                                |
| LP101-END-hole   | Ending with hole                      |
| LP101S-END       | Ending silver                         |
| LP101S-END-hole  | Ending silver with hole               |
| LP101-CLIP       | CLIP                                  |
| LP101-CLIP-metal | CLIP (metal)                          |
| LP101-COR        | Corner Connector                      |
| LP101-COR-MLK    | Corner Connector with milk cover      |