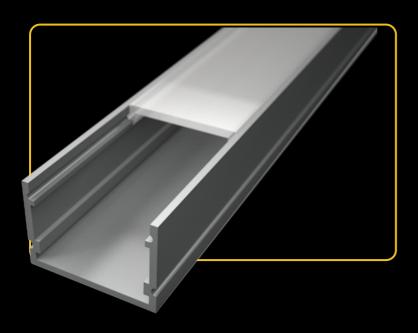

### **LED PROFILE SURFACE 1**

| KÓD              | NÁZOV                                 |
|------------------|---------------------------------------|
| LP101            | 2m LED profile Surface 1              |
| LP-UNICOV1-MLK   | 2m universal milk cover type 1        |
| LP-UNICOV1-TRA   | 2m universal transparent cover type 1 |
| LP-UNICOV3-MLK   | 2m universal milk cover type 3        |
| LP101-END        | Ending                                |
| LP101-END-hole   | Ending with hole                      |
| LP101S-END       | Ending silver                         |
| LP101S-END-hole  | Ending silver with hole               |
| LP101-CLIP       | CLIP                                  |
| LP101-CLIP-metal | CLIP (metal)                          |
| LP101-COR        | Corner Connector                      |
| LP101-COR-MLK    | Corner Connector with milk cover      |