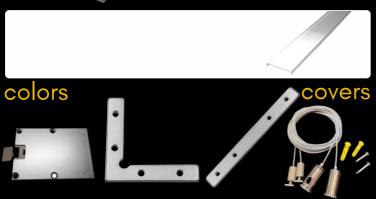

### LED PROFILE SUSPENDED 1

| KÓD         | NÁZOV                                 |
|-------------|---------------------------------------|
| LP411       | 2m LED profile SUSPENDED 1            |
| LP411-MILKC | 2m milk cover for profile SUSPENDED 1 |
| LP411-end   | Ending + 4 screws                     |
| LP411-clip  | Clip (kit)                            |
| LP090-CC1   | Corner connector                      |
| LP180-LC1   | Linear connector                      |