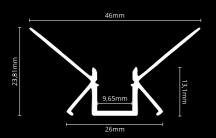

accessories

| KÓD              | NÁZOV                                 |
|------------------|---------------------------------------|
| LP301            | 2m LED profile RECESSED 1             |
| LP-UNICOV1-MLK   | 2m universal milk cover type 1        |
| LP-UNICOV1-TRA   | 2m universal transparent cover type 1 |
| LP301-END        | Ending                                |
| LP301-END-hole   | Ending with hole                      |
| LP301-CLIP       | CLIP                                  |
| LP301-CLIP-metal | CLIP (metal)                          |
| LP301-COR        | Corner Connector                      |
| LP301-COR-MLK    | Corner Connector with milk cover      |