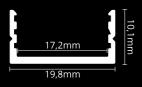

### **LED PROFILE SURFACE 1**

| KÓD              | NÁZOV                                 |
|------------------|---------------------------------------|
| LP101            | 2m LED profile Surface 1              |
| LP-UNICOV1-MLK   | 2m universal milk cover type 1        |
| LP-UNICOV1-TRA   | 2m universal transparent cover type 1 |
| LP-UNICOV3-MLK   | 2m universal milk cover type 3        |
| LP101-END        | Ending                                |
| LP101-END-hole   | Ending with hole                      |
| LP101S-END       | Ending silver                         |
| LP101S-END-hole  | Ending silver with hole               |
| LP101-CLIP       | CLIP                                  |
| LP101-CLIP-metal | CLIP (metal)                          |
| LP101-COR        | Corner Connector                      |
| LP101-COR-MLK    | Corner Connector with milk cover      |