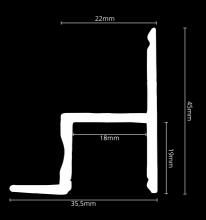

### **LED PROFILE SURFACE 1**

| KÓD              | NÁZOV                                 |
|------------------|---------------------------------------|
| LP101            | 2m LED profile Surface 1              |
| LP-UNICOV1-MLK   | 2m universal milk cover type 1        |
| LP-UNICOV1-TRA   | 2m universal transparent cover type 1 |
| LP-UNICOV3-MLK   | 2m universal milk cover type 3        |
| LP101-END        | Ending                                |
| LP101-END-hole   | Ending with hole                      |
| LP101S-END       | Ending silver                         |
| LP101S-END-hole  | Ending silver with hole               |
| LP101-CLIP       | CLIP                                  |
| LP101-CLIP-metal | CLIP (metal)                          |
| LP101-COR        | Corner Connector                      |
| LP101-COR-MLK    | Corner Connector with milk cover      |