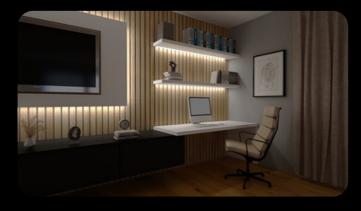

### **LED PROFILE SURFACE 1**

| KÓD              | NÁZOV                                 |
|------------------|---------------------------------------|
| LP101            | 2m LED profile Surface 1              |
| LP-UNICOV1-MLK   | 2m universal milk cover type 1        |
| LP-UNICOV1-TRA   | 2m universal transparent cover type 1 |
| LP-UNICOV3-MLK   | 2m universal milk cover type 3        |
| LP101-END        | Ending                                |
| LP101-END-hole   | Ending with hole                      |
| LP101S-END       | Ending silver                         |
| LP101S-END-hole  | Ending silver with hole               |
| LP101-CLIP       | CLIP                                  |
| LP101-CLIP-metal | CLIP (metal)                          |
| LP101-COR        | Corner Connector                      |
| LP101-COR-MLK    | Corner Connector with milk cover      |