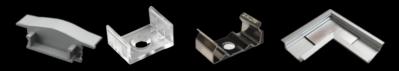

# RECESSED PROFILES

accessories

| кóD              | NÁZOV                                 |
|------------------|---------------------------------------|
| LP302            | 2m LED profile RECESSED 2             |
| LP-UNICOV1-MLK   | 2m universal milk cover type 1        |
| LP-UNICOV1-TRA   | 2m universal transparent cover type 1 |
| LP302-END        | Ending                                |
| LP302-END-hole   | Ending with hole                      |
| LP302S-END       | Ending silver                         |
| LP302S-END-hole  | Ending silver with hole               |
| LP302-CLIP       | CLIP                                  |
| LP302-CLIP-metal | CLIP (metal)                          |
| LP302-COR        | Corner Connector                      |
| LP302-COR-MLK    | Corner Connector with milk cover      |