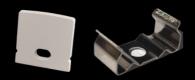

### **LED PROFILE SURFACE 1**

| KÓD              | NÁZOV                                 |
|------------------|---------------------------------------|
| LP101            | 2m LED profile Surface 1              |
| LP-UNICOV1-MLK   | 2m universal milk cover type 1        |
| LP-UNICOV1-TRA   | 2m universal transparent cover type 1 |
| LP-UNICOV3-MLK   | 2m universal milk cover type 3        |
| LP101-END        | Ending                                |
| LP101-END-hole   | Ending with hole                      |
| LP101S-END       | Ending silver                         |
| LP101S-END-hole  | Ending silver with hole               |
| LP101-CLIP       | CLIP                                  |
| LP101-CLIP-metal | CLIP (metal)                          |
| LP101-COR        | Corner Connector                      |
| LP101-COR-MLK    | Corner Connector with milk cover      |