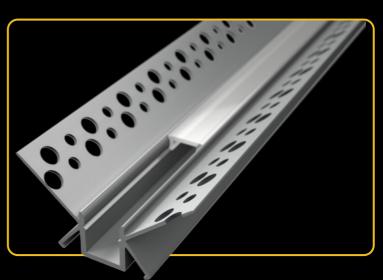

# RECESSED PROFILES

accessories

| кóD              | NÁZOV                                 |
|------------------|---------------------------------------|
| LP302            | 2m LED profile RECESSED 2             |
| LP-UNICOV1-MLK   | 2m universal milk cover type 1        |
| LP-UNICOV1-TRA   | 2m universal transparent cover type 1 |
| LP302-END        | Ending                                |
| LP302-END-hole   | Ending with hole                      |
| LP302S-END       | Ending silver                         |
| LP302S-END-hole  | Ending silver with hole               |
| LP302-CLIP       | CLIP                                  |
| LP302-CLIP-metal | CLIP (metal)                          |
| LP302-COR        | Corner Connector                      |
| LP302-COR-MLK    | Corner Connector with milk cover      |