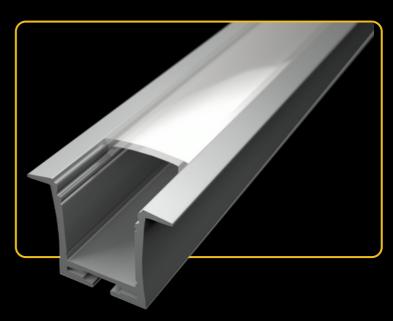

# RECESSED PROFILES

accessories

| кóD              | NÁZOV                                 |
|------------------|---------------------------------------|
| LP302            | 2m LED profile RECESSED 2             |
| LP-UNICOV1-MLK   | 2m universal milk cover type 1        |
| LP-UNICOV1-TRA   | 2m universal transparent cover type 1 |
| LP302-END        | Ending                                |
| LP302-END-hole   | Ending with hole                      |
| LP302S-END       | Ending silver                         |
| LP302S-END-hole  | Ending silver with hole               |
| LP302-CLIP       | CLIP                                  |
| LP302-CLIP-metal | CLIP (metal)                          |
| LP302-COR        | Corner Connector                      |
| LP302-COR-MLK    | Corner Connector with milk cover      |