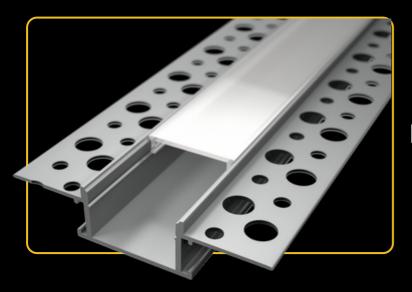

# RECESSED PROFILES

accessories

| кóD              | NÁZOV                                 |
|------------------|---------------------------------------|
| LP302            | 2m LED profile RECESSED 2             |
| LP-UNICOV1-MLK   | 2m universal milk cover type 1        |
| LP-UNICOV1-TRA   | 2m universal transparent cover type 1 |
| LP302-END        | Ending                                |
| LP302-END-hole   | Ending with hole                      |
| LP302S-END       | Ending silver                         |
| LP302S-END-hole  | Ending silver with hole               |
| LP302-CLIP       | CLIP                                  |
| LP302-CLIP-metal | CLIP (metal)                          |
| LP302-COR        | Corner Connector                      |
| LP302-COR-MLK    | Corner Connector with milk cover      |