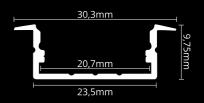

# RECESSED PROFILES

accessories

| кóD              | NÁZOV                                 |
|------------------|---------------------------------------|
| LP302            | 2m LED profile RECESSED 2             |
| LP-UNICOV1-MLK   | 2m universal milk cover type 1        |
| LP-UNICOV1-TRA   | 2m universal transparent cover type 1 |
| LP302-END        | Ending                                |
| LP302-END-hole   | Ending with hole                      |
| LP302S-END       | Ending silver                         |
| LP302S-END-hole  | Ending silver with hole               |
| LP302-CLIP       | CLIP                                  |
| LP302-CLIP-metal | CLIP (metal)                          |
| LP302-COR        | Corner Connector                      |
| LP302-COR-MLK    | Corner Connector with milk cover      |