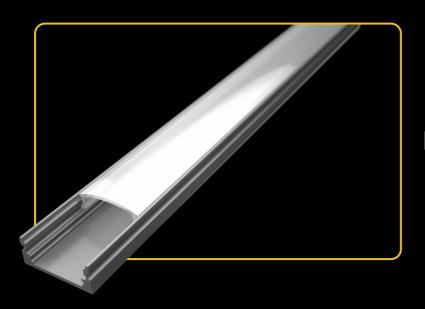

### **LED PROFILE SURFACE 1**

| KÓD              | NÁZOV                                 |
|------------------|---------------------------------------|
| LP101            | 2m LED profile Surface 1              |
| LP-UNICOV1-MLK   | 2m universal milk cover type 1        |
| LP-UNICOV1-TRA   | 2m universal transparent cover type 1 |
| LP-UNICOV3-MLK   | 2m universal milk cover type 3        |
| LP101-END        | Ending                                |
| LP101-END-hole   | Ending with hole                      |
| LP101S-END       | Ending silver                         |
| LP101S-END-hole  | Ending silver with hole               |
| LP101-CLIP       | CLIP                                  |
| LP101-CLIP-metal | CLIP (metal)                          |
| LP101-COR        | Corner Connector                      |
| LP101-COR-MLK    | Corner Connector with milk cover      |