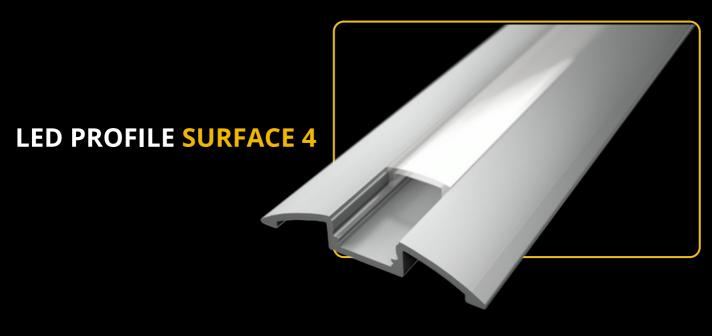

| кóD              | NÁZOV                                 |
|------------------|---------------------------------------|
| LP104            | 2m LED profile SURFACE 4              |
| LP-UNICOV1-MLK   | 2m universal milk cover type 1        |
| LP-UNICOV1-TRA   | 2m universal transparent cover type 1 |
| LP104-END        | Ending                                |
| LP104-END-hole   | Ending with hole                      |
| LP104S-END       | Ending silver                         |
| LP104S-END-hole  | Ending silver with hole               |
| LP104-CLIP-metal | CLIP (metal)                          |