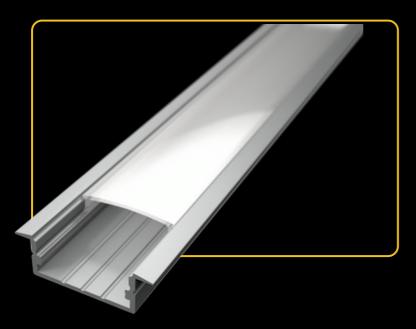

# RECESSED PROFILES

accessories

| кóD              | NÁZOV                                 |
|------------------|---------------------------------------|
| LP302            | 2m LED profile RECESSED 2             |
| LP-UNICOV1-MLK   | 2m universal milk cover type 1        |
| LP-UNICOV1-TRA   | 2m universal transparent cover type 1 |
| LP302-END        | Ending                                |
| LP302-END-hole   | Ending with hole                      |
| LP302S-END       | Ending silver                         |
| LP302S-END-hole  | Ending silver with hole               |
| LP302-CLIP       | CLIP                                  |
| LP302-CLIP-metal | CLIP (metal)                          |
| LP302-COR        | Corner Connector                      |
| LP302-COR-MLK    | Corner Connector with milk cover      |