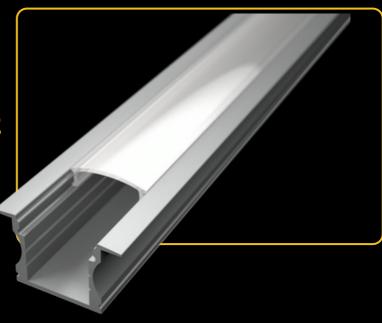

accessories

| KÓD              | NÁZOV                                 |
|------------------|---------------------------------------|
| LP301            | 2m LED profile RECESSED 1             |
| LP-UNICOV1-MLK   | 2m universal milk cover type 1        |
| LP-UNICOV1-TRA   | 2m universal transparent cover type 1 |
| LP301-END        | Ending                                |
| LP301-END-hole   | Ending with hole                      |
| LP301-CLIP       | CLIP                                  |
| LP301-CLIP-metal | CLIP (metal)                          |
| LP301-COR        | Corner Connector                      |
| LP301-COR-MLK    | Corner Connector with milk cover      |

# RECESSED PROFILES

accessories

| кóD              | NÁZOV                                 |
|------------------|---------------------------------------|
| LP302            | 2m LED profile RECESSED 2             |
| LP-UNICOV1-MLK   | 2m universal milk cover type 1        |
| LP-UNICOV1-TRA   | 2m universal transparent cover type 1 |
| LP302-END        | Ending                                |
| LP302-END-hole   | Ending with hole                      |
| LP302S-END       | Ending silver                         |
| LP302S-END-hole  | Ending silver with hole               |
| LP302-CLIP       | CLIP                                  |
| LP302-CLIP-metal | CLIP (metal)                          |
| LP302-COR        | Corner Connector                      |
| LP302-COR-MLK    | Corner Connector with milk cover      |