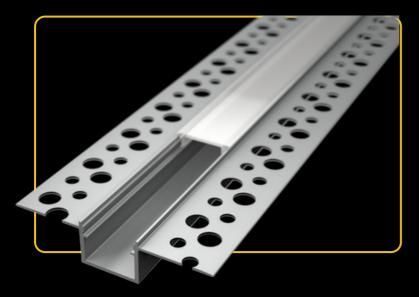

# RECESSED PROFILES

accessories

| кóD              | NÁZOV                                 |
|------------------|---------------------------------------|
| LP302            | 2m LED profile RECESSED 2             |
| LP-UNICOV1-MLK   | 2m universal milk cover type 1        |
| LP-UNICOV1-TRA   | 2m universal transparent cover type 1 |
| LP302-END        | Ending                                |
| LP302-END-hole   | Ending with hole                      |
| LP302S-END       | Ending silver                         |
| LP302S-END-hole  | Ending silver with hole               |
| LP302-CLIP       | CLIP                                  |
| LP302-CLIP-metal | CLIP (metal)                          |
| LP302-COR        | Corner Connector                      |
| LP302-COR-MLK    | Corner Connector with milk cover      |