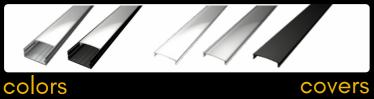

### **LED PROFILE SURFACE 1**

| KÓD              | NÁZOV                                 |
|------------------|---------------------------------------|
| LP101            | 2m LED profile Surface 1              |
| LP-UNICOV1-MLK   | 2m universal milk cover type 1        |
| LP-UNICOV1-TRA   | 2m universal transparent cover type 1 |
| LP-UNICOV3-MLK   | 2m universal milk cover type 3        |
| LP101-END        | Ending                                |
| LP101-END-hole   | Ending with hole                      |
| LP101S-END       | Ending silver                         |
| LP101S-END-hole  | Ending silver with hole               |
| LP101-CLIP       | CLIP                                  |
| LP101-CLIP-metal | CLIP (metal)                          |
| LP101-COR        | Corner Connector                      |
| LP101-COR-MLK    | Corner Connector with milk cover      |