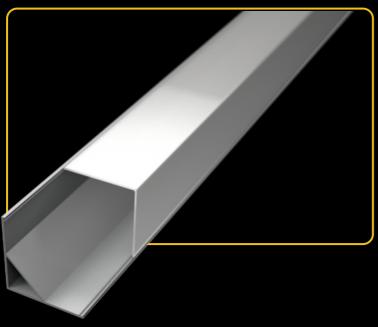

### **LED PROFILE SURFACE 1**

| KÓD              | NÁZOV                                 |
|------------------|---------------------------------------|
| LP101            | 2m LED profile Surface 1              |
| LP-UNICOV1-MLK   | 2m universal milk cover type 1        |
| LP-UNICOV1-TRA   | 2m universal transparent cover type 1 |
| LP-UNICOV3-MLK   | 2m universal milk cover type 3        |
| LP101-END        | Ending                                |
| LP101-END-hole   | Ending with hole                      |
| LP101S-END       | Ending silver                         |
| LP101S-END-hole  | Ending silver with hole               |
| LP101-CLIP       | CLIP                                  |
| LP101-CLIP-metal | CLIP (metal)                          |
| LP101-COR        | Corner Connector                      |
| LP101-COR-MLK    | Corner Connector with milk cover      |