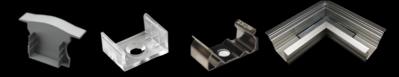

### **LED PROFILE SURFACE 1**

| KÓD              | NÁZOV                                 |
|------------------|---------------------------------------|
| LP101            | 2m LED profile Surface 1              |
| LP-UNICOV1-MLK   | 2m universal milk cover type 1        |
| LP-UNICOV1-TRA   | 2m universal transparent cover type 1 |
| LP-UNICOV3-MLK   | 2m universal milk cover type 3        |
| LP101-END        | Ending                                |
| LP101-END-hole   | Ending with hole                      |
| LP101S-END       | Ending silver                         |
| LP101S-END-hole  | Ending silver with hole               |
| LP101-CLIP       | CLIP                                  |
| LP101-CLIP-metal | CLIP (metal)                          |
| LP101-COR        | Corner Connector                      |
| LP101-COR-MLK    | Corner Connector with milk cover      |

### **LED PROFILE SURFACE 2**

| КÓD              | NÁZOV                                 |
|------------------|---------------------------------------|
| LP102            | 2m LED profile SURFACE 2              |
| LP-UNICOV1-MLK   | 2m universal milk cover type 1        |
| LP-UNICOV1-TRA   | 2m universal transparent cover type 1 |
| LP-UNICOV3-MLK   | 2m universal milk cover type 3        |
| LP102-END        | Ending                                |
| LP102-END-hole   | Ending with hole                      |
| LP102S-END       | Ending silver                         |
| LP102S-END-hole  | Ending silver with hole               |
| LP102-CLIP       | CLIP                                  |
| LP102-CLIP-metal | CLIP (metal)                          |
| LP102-COR        | Corner Connector                      |
| LP102-COR-MLK    | Corner Connector with milk cover      |

accessories

| KÓD              | NÁZOV                                 |
|------------------|---------------------------------------|
| LP301            | 2m LED profile RECESSED 1             |
| LP-UNICOV1-MLK   | 2m universal milk cover type 1        |
| LP-UNICOV1-TRA   | 2m universal transparent cover type 1 |
| LP301-END        | Ending                                |
| LP301-END-hole   | Ending with hole                      |
| LP301-CLIP       | CLIP                                  |
| LP301-CLIP-metal | CLIP (metal)                          |
| LP301-COR        | Corner Connector                      |
| LP301-COR-MLK    | Corner Connector with milk cover      |

# RECESSED PROFILES

accessories

| кóD              | NÁZOV                                 |
|------------------|---------------------------------------|
| LP302            | 2m LED profile RECESSED 2             |
| LP-UNICOV1-MLK   | 2m universal milk cover type 1        |
| LP-UNICOV1-TRA   | 2m universal transparent cover type 1 |
| LP302-END        | Ending                                |
| LP302-END-hole   | Ending with hole                      |
| LP302S-END       | Ending silver                         |
| LP302S-END-hole  | Ending silver with hole               |
| LP302-CLIP       | CLIP                                  |
| LP302-CLIP-metal | CLIP (metal)                          |
| LP302-COR        | Corner Connector                      |
| LP302-COR-MLK    | Corner Connector with milk cover      |