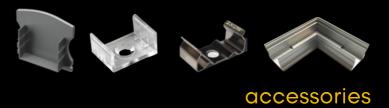

### **LED PROFILE SURFACE 7**

accessories

| KÓD             | NÁZOV                                         |
|-----------------|-----------------------------------------------|
| LP107           | 2m LED profile SURFACE 7                      |
| LP107-MILKC     | 2m milk cover for profile SURFACE 7           |
| LP107-TRANC     | 2m transparent cover for profile<br>SURFACE 7 |
| LP107-END       | Ending                                        |
| LP107-END-hole  | Ending with hole                              |
| LP107S-END      | Ending silver                                 |
| LP107S-END-hole | Ending silver with hole                       |
| LP107-CLIP      | CLIP                                          |

accessories

| KÓD             | NÁZOV                                 |
|-----------------|---------------------------------------|
| LP201           | 2m LED profile CORNER 1               |
| LP-UNICOV1-MLK  | 2m universal milk cover type 1        |
| LP-UNICOV1-TRA  | 2m universal transparent cover type 1 |
| LP201-END       | Ending                                |
| LP201-END-hole  | Ending with hole                      |
|                 | Ending silver                         |
| LP201S-END-hole | Ending silver with hole               |
| LP201-CLIP      | CLIP                                  |

accessories

| KÓD             | NÁZOV                                        |
|-----------------|----------------------------------------------|
| LP202/LP203     | 2m LED profile CORNER 2/3                    |
| LP203-MILKC     | 2m milk cover for profile CORNER 3           |
| LP203-TRANC     | 2m transparent cover for profile<br>CORNER 3 |
| LP203-END       | Ending                                       |
| LP203-END-hole  | Ending with hole                             |
| LP203S-END      | Ending silver                                |
| LP203S-END-hole | Ending silver with hole                      |
| LP203-CLIP      | CLIP                                         |

accessories

| Kód             | Názov                                        |
|-----------------|----------------------------------------------|
| LP204/LP205     | 2m LED profile CORNER 4/5                    |
| LP205-MILKC     | 2m milk cover for profile CORNER 5           |
| LP205-TRANC     | 2m transparent cover for profile<br>CORNER 5 |
| LP205-END       | Ending                                       |
| LP205-END-hole  | Ending with hole                             |
| LP205S-END      | Ending silver                                |
| LP205S-END-hole | Ending silver with hole                      |
| LP205-CLIP      | CLIP                                         |

# RECESSED PROFILES

accessories

| кóD              | NÁZOV                                 |
|------------------|---------------------------------------|
| LP302            | 2m LED profile RECESSED 2             |
| LP-UNICOV1-MLK   | 2m universal milk cover type 1        |
| LP-UNICOV1-TRA   | 2m universal transparent cover type 1 |
| LP302-END        | Ending                                |
| LP302-END-hole   | Ending with hole                      |
| LP302S-END       | Ending silver                         |
| LP302S-END-hole  | Ending silver with hole               |
| LP302-CLIP       | CLIP                                  |
| LP302-CLIP-metal | CLIP (metal)                          |
| LP302-COR        | Corner Connector                      |
| LP302-COR-MLK    | Corner Connector with milk cover      |

accessories

| KÓD              | NÁZOV                                 |
|------------------|---------------------------------------|
| LP303            | 2m LED profile RECESSED 3             |
| LP-UNICOV2-MLK   | 2m universal milk cover type 2        |
| LP-UNICOV2-TRA   | 2m universal transparent cover type 2 |
| LP303-END        | Ending                                |
| LP303-END-hole   | Ending with hole                      |
| LP303S-END       | Ending silver                         |
| LP303S-END-hole  | Ending silver with hole               |
| LP303-CLIP       | CLIP                                  |
| LP303-CLIP-metal | CLIP (metal)                          |