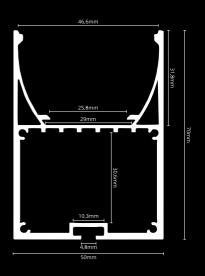

### LED PROFILE SUSPENDED 1

| KÓD         | NÁZOV                                 |
|-------------|---------------------------------------|
| LP411       | 2m LED profile SUSPENDED 1            |
| LP411-MILKC | 2m milk cover for profile SUSPENDED 1 |
| LP411-end   | Ending + 4 screws                     |
| LP411-clip  | Clip (kit)                            |
| LP090-CC1   | Corner connector                      |
| LP180-LC1   | Linear connector                      |