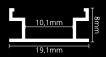

### **LED PROFILE SURFACE 1**

| KÓD              | NÁZOV                                 |
|------------------|---------------------------------------|
| LP101            | 2m LED profile Surface 1              |
| LP-UNICOV1-MLK   | 2m universal milk cover type 1        |
| LP-UNICOV1-TRA   | 2m universal transparent cover type 1 |
| LP-UNICOV3-MLK   | 2m universal milk cover type 3        |
| LP101-END        | Ending                                |
| LP101-END-hole   | Ending with hole                      |
| LP101S-END       | Ending silver                         |
| LP101S-END-hole  | Ending silver with hole               |
| LP101-CLIP       | CLIP                                  |
| LP101-CLIP-metal | CLIP (metal)                          |
| LP101-COR        | Corner Connector                      |
| LP101-COR-MLK    | Corner Connector with milk cover      |