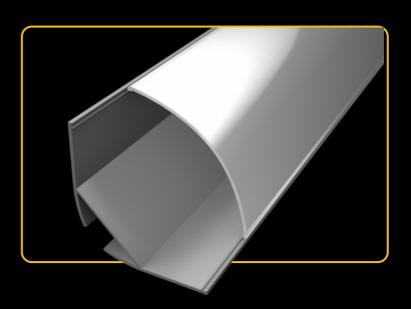

### **LED PROFILE SURFACE 1**

| KÓD              | NÁZOV                                 |
|------------------|---------------------------------------|
| LP101            | 2m LED profile Surface 1              |
| LP-UNICOV1-MLK   | 2m universal milk cover type 1        |
| LP-UNICOV1-TRA   | 2m universal transparent cover type 1 |
| LP-UNICOV3-MLK   | 2m universal milk cover type 3        |
| LP101-END        | Ending                                |
| LP101-END-hole   | Ending with hole                      |
| LP101S-END       | Ending silver                         |
| LP101S-END-hole  | Ending silver with hole               |
| LP101-CLIP       | CLIP                                  |
| LP101-CLIP-metal | CLIP (metal)                          |
| LP101-COR        | Corner Connector                      |
| LP101-COR-MLK    | Corner Connector with milk cover      |