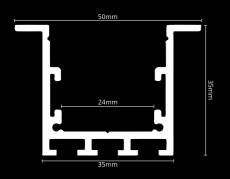

# RECESSED PROFILES

accessories

| кóD              | NÁZOV                                 |
|------------------|---------------------------------------|
| LP302            | 2m LED profile RECESSED 2             |
| LP-UNICOV1-MLK   | 2m universal milk cover type 1        |
| LP-UNICOV1-TRA   | 2m universal transparent cover type 1 |
| LP302-END        | Ending                                |
| LP302-END-hole   | Ending with hole                      |
| LP302S-END       | Ending silver                         |
| LP302S-END-hole  | Ending silver with hole               |
| LP302-CLIP       | CLIP                                  |
| LP302-CLIP-metal | CLIP (metal)                          |
| LP302-COR        | Corner Connector                      |
| LP302-COR-MLK    | Corner Connector with milk cover      |