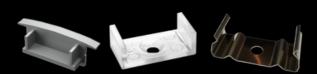

### **LED PROFILE SURFACE 1**

| KÓD              | NÁZOV                                 |
|------------------|---------------------------------------|
| LP101            | 2m LED profile Surface 1              |
| LP-UNICOV1-MLK   | 2m universal milk cover type 1        |
| LP-UNICOV1-TRA   | 2m universal transparent cover type 1 |
| LP-UNICOV3-MLK   | 2m universal milk cover type 3        |
| LP101-END        | Ending                                |
| LP101-END-hole   | Ending with hole                      |
| LP101S-END       | Ending silver                         |
| LP101S-END-hole  | Ending silver with hole               |
| LP101-CLIP       | CLIP                                  |
| LP101-CLIP-metal | CLIP (metal)                          |
| LP101-COR        | Corner Connector                      |
| LP101-COR-MLK    | Corner Connector with milk cover      |