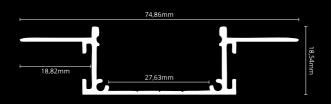

### **LED PROFILE SURFACE 1**

| KÓD              | NÁZOV                                 |
|------------------|---------------------------------------|
| LP101            | 2m LED profile Surface 1              |
| LP-UNICOV1-MLK   | 2m universal milk cover type 1        |
| LP-UNICOV1-TRA   | 2m universal transparent cover type 1 |
| LP-UNICOV3-MLK   | 2m universal milk cover type 3        |
| LP101-END        | Ending                                |
| LP101-END-hole   | Ending with hole                      |
| LP101S-END       | Ending silver                         |
| LP101S-END-hole  | Ending silver with hole               |
| LP101-CLIP       | CLIP                                  |
| LP101-CLIP-metal | CLIP (metal)                          |
| LP101-COR        | Corner Connector                      |
| LP101-COR-MLK    | Corner Connector with milk cover      |