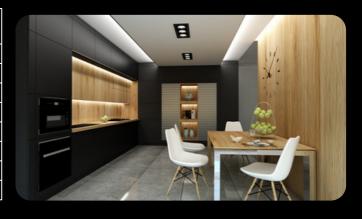

### **LED PROFILE SURFACE 1**

| KÓD              | NÁZOV                                 |
|------------------|---------------------------------------|
| LP101            | 2m LED profile Surface 1              |
| LP-UNICOV1-MLK   | 2m universal milk cover type 1        |
| LP-UNICOV1-TRA   | 2m universal transparent cover type 1 |
| LP-UNICOV3-MLK   | 2m universal milk cover type 3        |
| LP101-END        | Ending                                |
| LP101-END-hole   | Ending with hole                      |
| LP101S-END       | Ending silver                         |
| LP101S-END-hole  | Ending silver with hole               |
| LP101-CLIP       | CLIP                                  |
| LP101-CLIP-metal | CLIP (metal)                          |
| LP101-COR        | Corner Connector                      |
| LP101-COR-MLK    | Corner Connector with milk cover      |