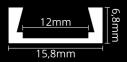

### **LED PROFILE SURFACE 1**

| KÓD              | NÁZOV                                 |
|------------------|---------------------------------------|
| LP101            | 2m LED profile Surface 1              |
| LP-UNICOV1-MLK   | 2m universal milk cover type 1        |
| LP-UNICOV1-TRA   | 2m universal transparent cover type 1 |
| LP-UNICOV3-MLK   | 2m universal milk cover type 3        |
| LP101-END        | Ending                                |
| LP101-END-hole   | Ending with hole                      |
| LP101S-END       | Ending silver                         |
| LP101S-END-hole  | Ending silver with hole               |
| LP101-CLIP       | CLIP                                  |
| LP101-CLIP-metal | CLIP (metal)                          |
| LP101-COR        | Corner Connector                      |
| LP101-COR-MLK    | Corner Connector with milk cover      |