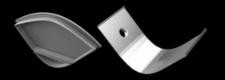

### **LED PROFILE SURFACE 1**

| KÓD              | NÁZOV                                 |
|------------------|---------------------------------------|
| LP101            | 2m LED profile Surface 1              |
| LP-UNICOV1-MLK   | 2m universal milk cover type 1        |
| LP-UNICOV1-TRA   | 2m universal transparent cover type 1 |
| LP-UNICOV3-MLK   | 2m universal milk cover type 3        |
| LP101-END        | Ending                                |
| LP101-END-hole   | Ending with hole                      |
| LP101S-END       | Ending silver                         |
| LP101S-END-hole  | Ending silver with hole               |
| LP101-CLIP       | CLIP                                  |
| LP101-CLIP-metal | CLIP (metal)                          |
| LP101-COR        | Corner Connector                      |
| LP101-COR-MLK    | Corner Connector with milk cover      |