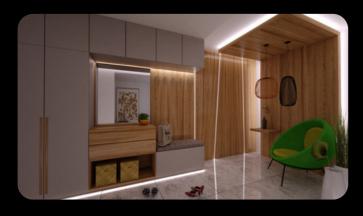

| Ending white                         |
| LP307W-END-hole | Ending white with hole               |







| кóD             | NÁZOV                                |
|-----------------|--------------------------------------|
| LP306           | 2m LED profile RECESSED 6            |
| LP306-MILKC     | 2m milk cover for profile RECESSED 6 |
| LP306-END       | Ending                               |
| LP306-END-hole  | Ending with hole                     |
| LP306S-END      | Ending silver                        |
| LP306S-END-hole | Ending silver with hole              |
| LP306-CLIP      | CLIP                                 |
| LP090-CC1       | Corner connector                     |
| LP180-LC1       | Linear connector                     |





### **LED PROFILE RECESSED 9**









| кóD             | NÁZOV                                 |
|-----------------|---------------------------------------|
| LP309           | 2m LED profile RECESSED 9             |
| LP-UNICOV1-MLK  | 2m universal milk cover type 1        |
| LP-UNICOV1-TRA  | 2m universal transparent cover type 1 |
| LP-UNICOV3-MLK  | 2m universal milk cover type 3        |
| LP-UNICOV3-TRA  | 2m universal transparent cover type 3 |
| LP309-END       | Ending                                |
| LP309-END-hole  | Ending with hole                      |
| LP309S-END      | Ending silver                         |
| LP309S-END-hole | Ending silver with hole               |

### **LED PROFILE RECESSED 8**









| KÓD         | NÁZOV                                |
|-------------|---------------------------