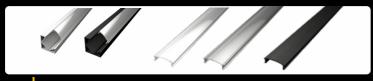

### **LED PROFILE SURFACE 1**

| KÓD              | NÁZOV                                 |
|------------------|---------------------------------------|
| LP101            | 2m LED profile Surface 1              |
| LP-UNICOV1-MLK   | 2m universal milk cover type 1        |
| LP-UNICOV1-TRA   | 2m universal transparent cover type 1 |
| LP-UNICOV3-MLK   | 2m universal milk cover type 3        |
| LP101-END        | Ending                                |
| LP101-END-hole   | Ending with hole                      |
| LP101S-END       | Ending silver                         |
| LP101S-END-hole  | Ending silver with hole               |
| LP101-CLIP       | CLIP                                  |
| LP101-CLIP-metal | CLIP (metal)                          |
| LP101-COR        | Corner Connector                      |
| LP101-COR-MLK    | Corner Connector with milk cover      |

### **LED PROFILE SURFACE 2**

| КÓD              | NÁZOV                                 |
|------------------|---------------------------------------|
| LP102            | 2m LED profile SURFACE 2              |
| LP-UNICOV1-MLK   | 2m universal milk cover type 1        |
| LP-UNICOV1-TRA   | 2m universal transparent cover type 1 |
| LP-UNICOV3-MLK   | 2m universal milk cover type 3        |
| LP102-END        | Ending                                |
| LP102-END-hole   | Ending with hole                      |
| LP102S-END       | Ending silver                         |
| LP102S-END-hole  | Ending silver with hole               |
| LP102-CLIP       | CLIP                                  |
| LP102-CLIP-metal | CLIP (metal)                          |
| LP102-COR        | Corner Connector                      |
| LP102-COR-MLK    | Corner Connector with milk cover      |

### LED PROFILE SURFACE 3

| KÓD              | NÁZOV                                 |
|------------------|---------------------------------------|
| LP103            | 2m LED profile SURFACE 3              |
| LP-UNICOV2-MLK   | 2m universal milk cover type 2        |
| LP-UNICOV2-TRA   | 2m universal transparent cover type 2 |
| LP103-END        | Ending                                |
| LP103-END-hole   | Ending with hole                      |
| LP103S-END       | Ending silver                         |
| LP103S-END-hole  | Ending silver with hole               |
| LP103-CLIP       | CLIP                                  |
| LP103-CLIP-metal | CLIP (metal)                          |

| кóD              | NÁZOV                                 |
|------------------|---------------------------------------|
| LP104            | 2m LED profile SURFACE 4              |
| LP-UNICOV1-MLK   | 2m universal milk cover type 1        |
| LP-UNICOV1-TRA   | 2m universal transparent cover type 1 |
| LP104-END        | Ending                                |
| LP104-END-hole   | Ending with hole                      |
| LP104S-END       | Ending silver                         |
| LP104S-END-hole  | Ending silver with hole               |
| LP104-CLIP-metal | CLIP (metal)                          |