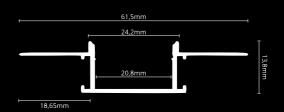

# RECESSED PROFILES

accessories

| кóD              | NÁZOV                                 |
|------------------|---------------------------------------|
| LP302            | 2m LED profile RECESSED 2             |
| LP-UNICOV1-MLK   | 2m universal milk cover type 1        |
| LP-UNICOV1-TRA   | 2m universal transparent cover type 1 |
| LP302-END        | Ending                                |
| LP302-END-hole   | Ending with hole                      |
| LP302S-END       | Ending silver                         |
| LP302S-END-hole  | Ending silver with hole               |
| LP302-CLIP       | CLIP                                  |
| LP302-CLIP-metal | CLIP (metal)                          |
| LP302-COR        | Corner Connector                      |
| LP302-COR-MLK    | Corner Connector with milk cover      |