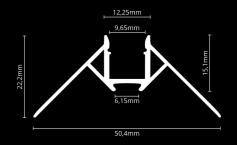

g                                         |
| LP305-END-hole  | Ending with hole                               |
| LP305S-END      | Ending silver                                  |
| LP305S-END-hole | Ending silver with hole                        |
| LP305-COR       | Corner connector                               |
| LP305-COR-MLK   | Corner connector with milk cover               |

### **LED PROFILE RECESSED 10**









| KÓD            | NÁZOV                                 |
|----------------|---------------------------------------|
| LP310          | 2m LED profile RECESSED 10            |
| LP310-MILKC    | 2m milk cover for profile RECESSED 10 |
| LP310-END      | Ending                                |
| LP310-END-hole | Ending with hole                      |







covers







| KÓD            | NÁZOV                                 |
|----------------|---------------------------------------|
| LP311          | 2m LED profile RECESSED 11            |
| LP311-MILKC    | 2m milk cover for profile RECESSED 11 |
| LP311-END      | Ending                                |
| LP311-END-hole | Ending with hole                      |





### LED PROFILE SUSPENDED 1







| KÓD         | NÁZOV                                 |
|-------------|---------------------------------------|
| LP411       | 2m LED profile SUSPENDED 1            |
| LP411-MILKC | 2m milk cover for profile SUSPENDED 1 |
| LP411-end   | Ending + 4 screws                     |
| LP411-clip  | Clip (kit)                            |
| LP090-CC1   | Corner connector                      |
| LP180-