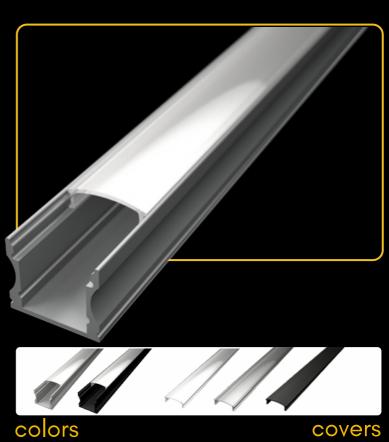

### **LED PROFILE SURFACE 9**

colors covers

| кóD                | NÁZOV                                         |
|--------------------|-----------------------------------------------|
| LP108/LP109        | 2m LED profile SURFACE 8/9                    |
| LP109-MILKC        | 2m milk cover for profile SURFACE 9           |
| II P I (19-1 RANI) | 2m transparent cover for profile<br>SURFACE 9 |
| LP109-END          | Ending                                        |
| LP109-END-hole     | Ending with hole                              |
| LP109-CLIP         | CLIP                                          |