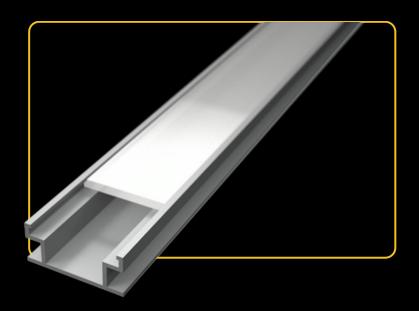

### **LED PROFILE SURFACE 1**

| KÓD              | NÁZOV                                 |
|------------------|---------------------------------------|
| LP101            | 2m LED profile Surface 1              |
| LP-UNICOV1-MLK   | 2m universal milk cover type 1        |
| LP-UNICOV1-TRA   | 2m universal transparent cover type 1 |
| LP-UNICOV3-MLK   | 2m universal milk cover type 3        |
| LP101-END        | Ending                                |
| LP101-END-hole   | Ending with hole                      |
| LP101S-END       | Ending silver                         |
| LP101S-END-hole  | Ending silver with hole               |
| LP101-CLIP       | CLIP                                  |
| LP101-CLIP-metal | CLIP (metal)                          |
| LP101-COR        | Corner Connector                      |
| LP101-COR-MLK    | Corner Connector with milk cover      |