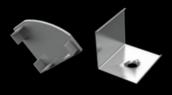

accessories

| KÓD              | NÁZOV                                 |
|------------------|---------------------------------------|
| LP301            | 2m LED profile RECESSED 1             |
| LP-UNICOV1-MLK   | 2m universal milk cover type 1        |
| LP-UNICOV1-TRA   | 2m universal transparent cover type 1 |
| LP301-END        | Ending                                |
| LP301-END-hole   | Ending with hole                      |
| LP301-CLIP       | CLIP                                  |
| LP301-CLIP-metal | CLIP (metal)                          |
| LP301-COR        | Corner Connector                      |
| LP301-COR-MLK    | Corner Connector with milk cover      |

# RECESSED PROFILES

accessories

| кóD              | NÁZOV                                 |
|------------------|---------------------------------------|
| LP302            | 2m LED profile RECESSED 2             |
| LP-UNICOV1-MLK   | 2m universal milk cover type 1        |
| LP-UNICOV1-TRA   | 2m universal transparent cover type 1 |
| LP302-END        | Ending                                |
| LP302-END-hole   | Ending with hole                      |
| LP302S-END       | Ending silver                         |
| LP302S-END-hole  | Ending silver with hole               |
| LP302-CLIP       | CLIP                                  |
| LP302-CLIP-metal | CLIP (metal)                          |
| LP302-COR        | Corner Connector                      |
| LP302-COR-MLK    | Corner Connector with milk cover      |

### **LED PROFILE RECESSED 5**

| KÓD             | NÁZOV                                          |
|-----------------|------------------------------------------------|
| LP305           | 2m LED profile RECESSED 5                      |
| LP305-MILKC     | 2m milk cover for profile RECESSED 5           |
| LP305-TRANC     | 2m transparent cover for profile<br>RECESSED 5 |
| LP305-BLACKC    | 2m black cover for profile RECESSED 5          |
| LP305-END       | Ending                                         |
| LP305-END-hole  | Ending with hole                               |
| LP305S-END      | Ending silver                                  |
| LP305S-END-hole | Ending silver with hole                        |
| LP305-COR       | Corner connector                               |
| LP305-COR-MLK   | Corner connector with milk cover               |