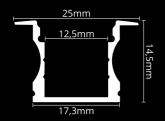

accessories

| KÓD              | NÁZOV                                 |
|------------------|---------------------------------------|
| LP301            | 2m LED profile RECESSED 1             |
| LP-UNICOV1-MLK   | 2m universal milk cover type 1        |
| LP-UNICOV1-TRA   | 2m universal transparent cover type 1 |
| LP301-END        | Ending                                |
| LP301-END-hole   | Ending with hole                      |
| LP301-CLIP       | CLIP                                  |
| LP301-CLIP-metal | CLIP (metal)                          |
| LP301-COR        | Corner Connector                      |
| LP301-COR-MLK    | Corner Connector with milk cover      |

# RECESSED PROFILES

accessories

| кóD              | NÁZOV                                 |
|------------------|---------------------------------------|
| LP302            | 2m LED profile RECESSED 2             |
| LP-UNICOV1-MLK   | 2m universal milk cover type 1        |
| LP-UNICOV1-TRA   | 2m universal transparent cover type 1 |
| LP302-END        | Ending                                |
| LP302-END-hole   | Ending with hole                      |
| LP302S-END       | Ending silver                         |
| LP302S-END-hole  | Ending silver with hole               |
| LP302-CLIP       | CLIP                                  |
| LP302-CLIP-metal | CLIP (metal)                          |
| LP302-COR        | Corner Connector                      |
| LP302-COR-MLK    | Corner Connector with milk cover      |