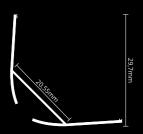

### **LED PROFILE SURFACE 1**

| KÓD              | NÁZOV                                 |
|------------------|---------------------------------------|
| LP101            | 2m LED profile Surface 1              |
| LP-UNICOV1-MLK   | 2m universal milk cover type 1        |
| LP-UNICOV1-TRA   | 2m universal transparent cover type 1 |
| LP-UNICOV3-MLK   | 2m universal milk cover type 3        |
| LP101-END        | Ending                                |
| LP101-END-hole   | Ending with hole                      |
| LP101S-END       | Ending silver                         |
| LP101S-END-hole  | Ending silver with hole               |
| LP101-CLIP       | CLIP                                  |
| LP101-CLIP-metal | CLIP (metal)                          |
| LP101-COR        | Corner Connector                      |
| LP101-COR-MLK    | Corner Connector with milk cover      |