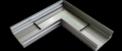

### **LED PROFILE SURFACE 1**

| KÓD              | NÁZOV                                 |
|------------------|---------------------------------------|
| LP101            | 2m LED profile Surface 1              |
| LP-UNICOV1-MLK   | 2m universal milk cover type 1        |
| LP-UNICOV1-TRA   | 2m universal transparent cover type 1 |
| LP-UNICOV3-MLK   | 2m universal milk cover type 3        |
| LP101-END        | Ending                                |
| LP101-END-hole   | Ending with hole                      |
| LP101S-END       | Ending silver                         |
| LP101S-END-hole  | Ending silver with hole               |
| LP101-CLIP       | CLIP                                  |
| LP101-CLIP-metal | CLIP (metal)                          |
| LP101-COR        | Corner Connector                      |
| LP101-COR-MLK    | Corner Connector with milk cover      |