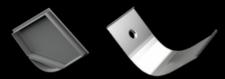

### **LED PROFILE SURFACE 1**

| KÓD              | NÁZOV                                 |
|------------------|---------------------------------------|
| LP101            | 2m LED profile Surface 1              |
| LP-UNICOV1-MLK   | 2m universal milk cover type 1        |
| LP-UNICOV1-TRA   | 2m universal transparent cover type 1 |
| LP-UNICOV3-MLK   | 2m universal milk cover type 3        |
| LP101-END        | Ending                                |
| LP101-END-hole   | Ending with hole                      |
| LP101S-END       | Ending silver                         |
| LP101S-END-hole  | Ending silver with hole               |
| LP101-CLIP       | CLIP                                  |
| LP101-CLIP-metal | CLIP (metal)                          |
| LP101-COR        | Corner Connector                      |
| LP101-COR-MLK    | Corner Connector with milk cover      |