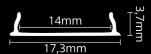

### **LED PROFILE SURFACE 1**

| KÓD              | NÁZOV                                 |
|------------------|---------------------------------------|
| LP101            | 2m LED profile Surface 1              |
| LP-UNICOV1-MLK   | 2m universal milk cover type 1        |
| LP-UNICOV1-TRA   | 2m universal transparent cover type 1 |
| LP-UNICOV3-MLK   | 2m universal milk cover type 3        |
| LP101-END        | Ending                                |
| LP101-END-hole   | Ending with hole                      |
| LP101S-END       | Ending silver                         |
| LP101S-END-hole  | Ending silver with hole               |
| LP101-CLIP       | CLIP                                  |
| LP101-CLIP-metal | CLIP (metal)                          |
| LP101-COR        | Corner Connector                      |
| LP101-COR-MLK    | Corner Connector with milk cover      |