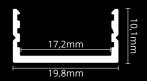

### **LED PROFILE SURFACE 1**

| KÓD              | NÁZOV                                 |
|------------------|---------------------------------------|
| LP101            | 2m LED profile Surface 1              |
| LP-UNICOV1-MLK   | 2m universal milk cover type 1        |
| LP-UNICOV1-TRA   | 2m universal transparent cover type 1 |
| LP-UNICOV3-MLK   | 2m universal milk cover type 3        |
| LP101-END        | Ending                                |
| LP101-END-hole   | Ending with hole                      |
| LP101S-END       | Ending silver                         |
| LP101S-END-hole  | Ending silver with hole               |
| LP101-CLIP       | CLIP                                  |
| LP101-CLIP-metal | CLIP (metal)                          |
| LP101-COR        | Corner Connector                      |
| LP101-COR-MLK    | Corner Connector with milk cover      |