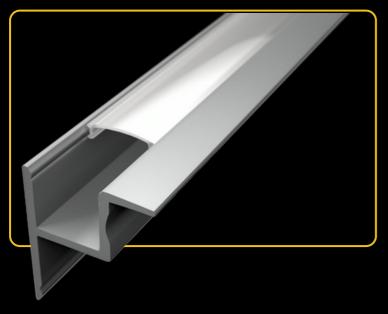

### **LED PROFILE SURFACE 1**

| KÓD              | NÁZOV                                 |
|------------------|---------------------------------------|
| LP101            | 2m LED profile Surface 1              |
| LP-UNICOV1-MLK   | 2m universal milk cover type 1        |
| LP-UNICOV1-TRA   | 2m universal transparent cover type 1 |
| LP-UNICOV3-MLK   | 2m universal milk cover type 3        |
| LP101-END        | Ending                                |
| LP101-END-hole   | Ending with hole                      |
| LP101S-END       | Ending silver                         |
| LP101S-END-hole  | Ending silver with hole               |
| LP101-CLIP       | CLIP                                  |
| LP101-CLIP-metal | CLIP (metal)                          |
| LP101-COR        | Corner Connector                      |
| LP101-COR-MLK    | Corner Connector with milk cover      |