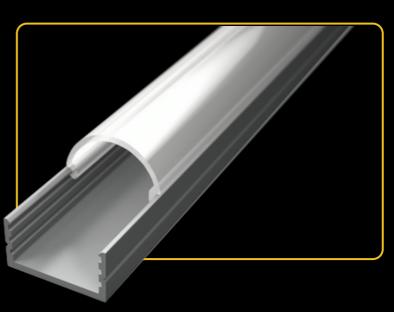

### **LED PROFILE SURFACE 1**

| KÓD              | NÁZOV                                 |
|------------------|---------------------------------------|
| LP101            | 2m LED profile Surface 1              |
| LP-UNICOV1-MLK   | 2m universal milk cover type 1        |
| LP-UNICOV1-TRA   | 2m universal transparent cover type 1 |
| LP-UNICOV3-MLK   | 2m universal milk cover type 3        |
| LP101-END        | Ending                                |
| LP101-END-hole   | Ending with hole                      |
| LP101S-END       | Ending silver                         |
| LP101S-END-hole  | Ending silver with hole               |
| LP101-CLIP       | CLIP                                  |
| LP101-CLIP-metal | CLIP (metal)                          |
| LP101-COR        | Corner Connector                      |
| LP101-COR-MLK    | Corner Connector with milk cover      |