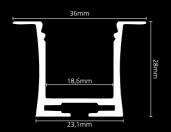

# RECESSED PROFILES

accessories

| кóD              | NÁZOV                                 |
|------------------|---------------------------------------|
| LP302            | 2m LED profile RECESSED 2             |
| LP-UNICOV1-MLK   | 2m universal milk cover type 1        |
| LP-UNICOV1-TRA   | 2m universal transparent cover type 1 |
| LP302-END        | Ending                                |
| LP302-END-hole   | Ending with hole                      |
| LP302S-END       | Ending silver                         |
| LP302S-END-hole  | Ending silver with hole               |
| LP302-CLIP       | CLIP                                  |
| LP302-CLIP-metal | CLIP (metal)                          |
| LP302-COR        | Corner Connector                      |
| LP302-COR-MLK    | Corner Connector with milk cover      |