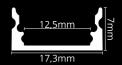

### **LED PROFILE SURFACE 1**

| KÓD              | NÁZOV                                 |
|------------------|---------------------------------------|
| LP101            | 2m LED profile Surface 1              |
| LP-UNICOV1-MLK   | 2m universal milk cover type 1        |
| LP-UNICOV1-TRA   | 2m universal transparent cover type 1 |
| LP-UNICOV3-MLK   | 2m universal milk cover type 3        |
| LP101-END        | Ending                                |
| LP101-END-hole   | Ending with hole                      |
| LP101S-END       | Ending silver                         |
| LP101S-END-hole  | Ending silver with hole               |
| LP101-CLIP       | CLIP                                  |
| LP101-CLIP-metal | CLIP (metal)                          |
| LP101-COR        | Corner Connector                      |
| LP101-COR-MLK    | Corner Connector with milk cover      |