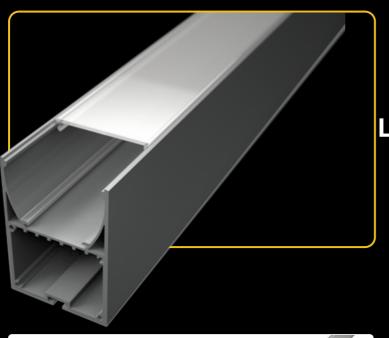

### LED PROFILE SUSPENDED 1

| KÓD         | NÁZOV                                 |
|-------------|---------------------------------------|
| LP411       | 2m LED profile SUSPENDED 1            |
| LP411-MILKC | 2m milk cover for profile SUSPENDED 1 |
| LP411-end   | Ending + 4 screws                     |
| LP411-clip  | Clip (kit)                            |
| LP090-CC1   | Corner connector                      |
| LP180-LC1   | Linear connector                      |