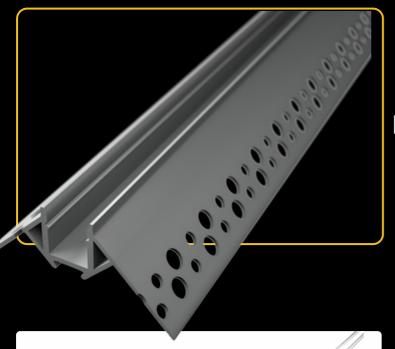

### **LED PROFILE SURFACE 1**

| KÓD              | NÁZOV                                 |
|------------------|---------------------------------------|
| LP101            | 2m LED profile Surface 1              |
| LP-UNICOV1-MLK   | 2m universal milk cover type 1        |
| LP-UNICOV1-TRA   | 2m universal transparent cover type 1 |
| LP-UNICOV3-MLK   | 2m universal milk cover type 3        |
| LP101-END        | Ending                                |
| LP101-END-hole   | Ending with hole                      |
| LP101S-END       | Ending silver                         |
| LP101S-END-hole  | Ending silver with hole               |
| LP101-CLIP       | CLIP                                  |
| LP101-CLIP-metal | CLIP (metal)                          |
| LP101-COR        | Corner Connector                      |
| LP101-COR-MLK    | Corner Connector with milk cover      |

### **LED PROFILE SURFACE 2**

| КÓD              | NÁZOV                                 |
|------------------|---------------------------------------|
| LP102            | 2m LED profile SURFACE 2              |
| LP-UNICOV1-MLK   | 2m universal milk cover type 1        |
| LP-UNICOV1-TRA   | 2m universal transparent cover type 1 |
| LP-UNICOV3-MLK   | 2m universal milk cover type 3        |
| LP102-END        | Ending                                |
| LP102-END-hole   | Ending with hole                      |
| LP102S-END       | Ending silver                         |
| LP102S-END-hole  | Ending silver with hole               |
| LP102-CLIP       | CLIP                                  |
| LP102-CLIP-metal | CLIP (metal)                          |
| LP102-COR        | Corner Connector                      |
| LP102-COR-MLK    | Corner Connector with milk cover      |

### LED PROFILE SURFACE 3

| KÓD              | NÁZOV                                 |
|------------------|---------------------------------------|
| LP103            | 2m LED profile SURFACE 3              |
| LP-UNICOV2-MLK   | 2m universal milk cover type 2        |
| LP-UNICOV2-TRA   | 2m universal transparent cover type 2 |
| LP103-END        | Ending                                |
| LP103-END-hole   | Ending with hole                      |
| LP103S-END       | Ending silver                         |
| LP103S-END-hole  | Ending silver with hole               |
| LP103-CLIP       | CLIP                                  |
| LP103-CLIP-metal | CLIP (metal)                          |

| кóD              | NÁZOV                                 |
|------------------|---------------------------------------|
| LP104            | 2m LED profile SURFACE 4              |
| LP-UNICOV1-MLK   | 2m universal milk cover type 1        |
| LP-UNICOV1-TRA   | 2m universal transparent cover type 1 |
| LP104-END        | Ending                                |
| LP104-END-hole   | Ending with hole                      |
| LP104S-END       | Ending silver                         |
| LP104S-END-hole  | Ending silver with hole               |
| LP104-CLIP-metal | CLIP (metal)                          |