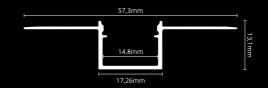

# RECESSED PROFILES

accessories

| кóD              | NÁZOV                                 |
|------------------|---------------------------------------|
| LP302            | 2m LED profile RECESSED 2             |
| LP-UNICOV1-MLK   | 2m universal milk cover type 1        |
| LP-UNICOV1-TRA   | 2m universal transparent cover type 1 |
| LP302-END        | Ending                                |
| LP302-END-hole   | Ending with hole                      |
| LP302S-END       | Ending silver                         |
| LP302S-END-hole  | Ending silver with hole               |
| LP302-CLIP       | CLIP                                  |
| LP302-CLIP-metal | CLIP (metal)                          |
| LP302-COR        | Corner Connector                      |
| LP302-COR-MLK    | Corner Connector with milk cover      |