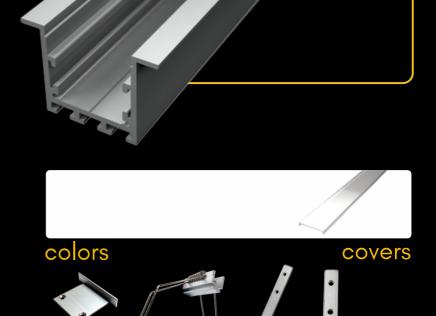

### **LED PROFILE SURFACE 9**

colors covers

| кóD                | NÁZOV                                         |
|--------------------|-----------------------------------------------|
| LP108/LP109        | 2m LED profile SURFACE 8/9                    |
| LP109-MILKC        | 2m milk cover for profile SURFACE 9           |
| II P I (19-1 RANI) | 2m transparent cover for profile<br>SURFACE 9 |
| LP109-END          | Ending                                        |
| LP109-END-hole     | Ending with hole                              |
| LP109-CLIP         | CLIP                                          |