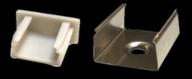

### **LED PROFILE SURFACE 1**

| KÓD              | NÁZOV                                 |
|------------------|---------------------------------------|
| LP101            | 2m LED profile Surface 1              |
| LP-UNICOV1-MLK   | 2m universal milk cover type 1        |
| LP-UNICOV1-TRA   | 2m universal transparent cover type 1 |
| LP-UNICOV3-MLK   | 2m universal milk cover type 3        |
| LP101-END        | Ending                                |
| LP101-END-hole   | Ending with hole                      |
| LP101S-END       | Ending silver                         |
| LP101S-END-hole  | Ending silver with hole               |
| LP101-CLIP       | CLIP                                  |
| LP101-CLIP-metal | CLIP (metal)                          |
| LP101-COR        | Corner Connector                      |
| LP101-COR-MLK    | Corner Connector with milk cover      |