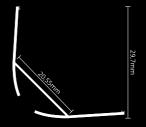

### **LED PROFILE SURFACE 1**

| KÓD              | NÁZOV                                 |
|------------------|---------------------------------------|
| LP101            | 2m LED profile Surface 1              |
| LP-UNICOV1-MLK   | 2m universal milk cover type 1        |
| LP-UNICOV1-TRA   | 2m universal transparent cover type 1 |
| LP-UNICOV3-MLK   | 2m universal milk cover type 3        |
| LP101-END        | Ending                                |
| LP101-END-hole   | Ending with hole                      |
| LP101S-END       | Ending silver                         |
| LP101S-END-hole  | Ending silver with hole               |
| LP101-CLIP       | CLIP                                  |
| LP101-CLIP-metal | CLIP (metal)                          |
| LP101-COR        | Corner Connector                      |
| LP101-COR-MLK    | Corner Connector with milk cover      |