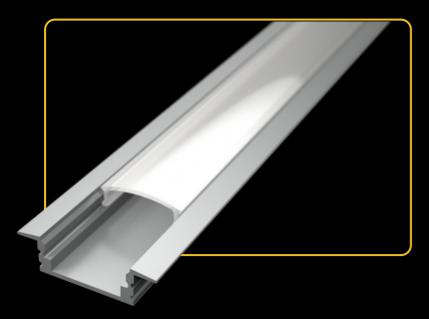

# RECESSED PROFILES

accessories

| кóD              | NÁZOV                                 |
|------------------|---------------------------------------|
| LP302            | 2m LED profile RECESSED 2             |
| LP-UNICOV1-MLK   | 2m universal milk cover type 1        |
| LP-UNICOV1-TRA   | 2m universal transparent cover type 1 |
| LP302-END        | Ending                                |
| LP302-END-hole   | Ending with hole                      |
| LP302S-END       | Ending silver                         |
| LP302S-END-hole  | Ending silver with hole               |
| LP302-CLIP       | CLIP                                  |
| LP302-CLIP-metal | CLIP (metal)                          |
| LP302-COR        | Corner Connector                      |
| LP302-COR-MLK    | Corner Connector with milk cover      |