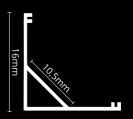

accessories

| KÓD             | NÁZOV                                 |
|-----------------|---------------------------------------|
| LP201           | 2m LED profile CORNER 1               |
| LP-UNICOV1-MLK  | 2m universal milk cover type 1        |
| LP-UNICOV1-TRA  | 2m universal transparent cover type 1 |
| LP201-END       | Ending                                |
| LP201-END-hole  | Ending with hole                      |
|                 | Ending silver                         |
| LP201S-END-hole | Ending silver with hole               |
| LP201-CLIP      | CLIP                                  |