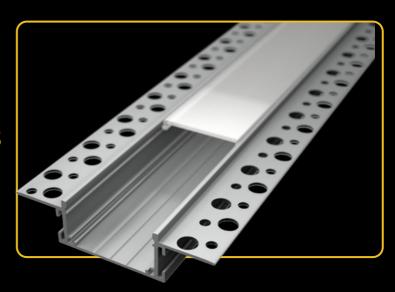

### **LED PROFILE SURFACE 1**

| KÓD              | NÁZOV                                 |
|------------------|---------------------------------------|
| LP101            | 2m LED profile Surface 1              |
| LP-UNICOV1-MLK   | 2m universal milk cover type 1        |
| LP-UNICOV1-TRA   | 2m universal transparent cover type 1 |
| LP-UNICOV3-MLK   | 2m universal milk cover type 3        |
| LP101-END        | Ending                                |
| LP101-END-hole   | Ending with hole                      |
| LP101S-END       | Ending silver                         |
| LP101S-END-hole  | Ending silver with hole               |
| LP101-CLIP       | CLIP                                  |
| LP101-CLIP-metal | CLIP (metal)                          |
| LP101-COR        | Corner Connector                      |
| LP101-COR-MLK    | Corner Connector with milk cover      |