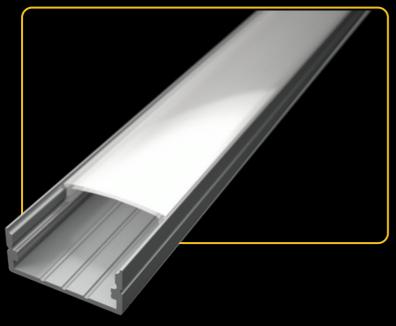

### **LED PROFILE SURFACE 1**

| KÓD              | NÁZOV                                 |
|------------------|---------------------------------------|
| LP101            | 2m LED profile Surface 1              |
| LP-UNICOV1-MLK   | 2m universal milk cover type 1        |
| LP-UNICOV1-TRA   | 2m universal transparent cover type 1 |
| LP-UNICOV3-MLK   | 2m universal milk cover type 3        |
| LP101-END        | Ending                                |
| LP101-END-hole   | Ending with hole                      |
| LP101S-END       | Ending silver                         |
| LP101S-END-hole  | Ending silver with hole               |
| LP101-CLIP       | CLIP                                  |
| LP101-CLIP-metal | CLIP (metal)                          |
| LP101-COR        | Corner Connector                      |
| LP101-COR-MLK    | Corner Connector with milk cover      |