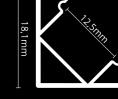

accessories

| KÓD             | NÁZOV                                 |
|-----------------|---------------------------------------|
| LP201           | 2m LED profile CORNER 1               |
| LP-UNICOV1-MLK  | 2m universal milk cover type 1        |
| LP-UNICOV1-TRA  | 2m universal transparent cover type 1 |
| LP201-END       | Ending                                |
| LP201-END-hole  | Ending with hole                      |
|                 | Ending silver                         |
| LP201S-END-hole | Ending silver with hole               |
| LP201-CLIP      | CLIP                                  |

accessories

| KÓD             | NÁZOV                                        |
|-----------------|----------------------------------------------|
| LP202/LP203     | 2m LED profile CORNER 2/3                    |
| LP203-MILKC     | 2m milk cover for profile CORNER 3           |
| LP203-TRANC     | 2m transparent cover for profile<br>CORNER 3 |
| LP203-END       | Ending                                       |
| LP203-END-hole  | Ending with hole                             |
| LP203S-END      | Ending silver                                |
| LP203S-END-hole | Ending silver with hole                      |
| LP203-CLIP      | CLIP                                         |

| KÓD             | NÁZOV                                        |
|-----------------|----------------------------------------------|
| LP204/LP205     | 2m LED profile CORNER 4/5                    |
| LP204-MILKC     | 2m milk cover for profile CORNER 4           |
| LP204-TRANC     | 2m transparent cover for profile<br>CORNER 4 |
| LP204-END       | Ending                                       |
| LP204-END-hole  | Ending with hole                             |
| LP204S-END      | Ending silver                                |
| LP204S-END-hole | Ending silver with hole                      |
| LP204-CLIP      | CLIP                                         |

accessories

| Kód             | Názov                                        |
|-----------------|----------------------------------------------|
| LP204/LP205     | 2m LED profile CORNER 4/5                    |
| LP205-MILKC     | 2m milk cover for profile CORNER 5           |
| LP205-TRANC     | 2m transparent cover for profile<br>CORNER 5 |
| LP205-END       | Ending                                       |
| LP205-END-hole  | Ending with hole                             |
| LP205S-END      | Ending silver                                |
| LP205S-END-hole | Ending silver with hole                      |
| LP205-CLIP      | CLIP                                         |