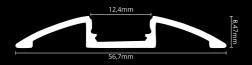

| кóD              | NÁZOV                                 |
|------------------|---------------------------------------|
| LP104            | 2m LED profile SURFACE 4              |
| LP-UNICOV1-MLK   | 2m universal milk cover type 1        |
| LP-UNICOV1-TRA   | 2m universal transparent cover type 1 |
| LP104-END        | Ending                                |
| LP104-END-hole   | Ending with hole                      |
| LP104S-END       | Ending silver                         |
| LP104S-END-hole  | Ending silver with hole               |
| LP104-CLIP-metal | CLIP (metal)                          |