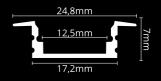

# RECESSED PROFILES

accessories

| кóD              | NÁZOV                                 |
|------------------|---------------------------------------|
| LP302            | 2m LED profile RECESSED 2             |
| LP-UNICOV1-MLK   | 2m universal milk cover type 1        |
| LP-UNICOV1-TRA   | 2m universal transparent cover type 1 |
| LP302-END        | Ending                                |
| LP302-END-hole   | Ending with hole                      |
| LP302S-END       | Ending silver                         |
| LP302S-END-hole  | Ending silver with hole               |
| LP302-CLIP       | CLIP                                  |
| LP302-CLIP-metal | CLIP (metal)                          |
| LP302-COR        | Corner Connector                      |
| LP302-COR-MLK    | Corner Connector with milk cover      |