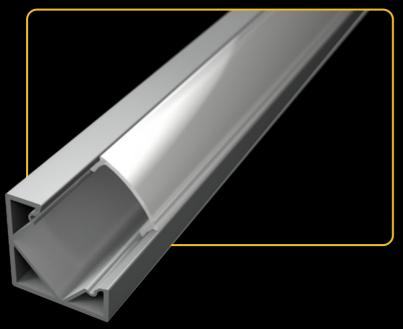

### **LED PROFILE SURFACE 1**

| KÓD              | NÁZOV                                 |
|------------------|---------------------------------------|
| LP101            | 2m LED profile Surface 1              |
| LP-UNICOV1-MLK   | 2m universal milk cover type 1        |
| LP-UNICOV1-TRA   | 2m universal transparent cover type 1 |
| LP-UNICOV3-MLK   | 2m universal milk cover type 3        |
| LP101-END        | Ending                                |
| LP101-END-hole   | Ending with hole                      |
| LP101S-END       | Ending silver                         |
| LP101S-END-hole  | Ending silver with hole               |
| LP101-CLIP       | CLIP                                  |
| LP101-CLIP-metal | CLIP (metal)                          |
| LP101-COR        | Corner Connector                      |
| LP101-COR-MLK    | Corner Connector with milk cover      |