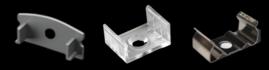

### **LED PROFILE SURFACE 1**

| KÓD              | NÁZOV                                 |
|------------------|---------------------------------------|
| LP101            | 2m LED profile Surface 1              |
| LP-UNICOV1-MLK   | 2m universal milk cover type 1        |
| LP-UNICOV1-TRA   | 2m universal transparent cover type 1 |
| LP-UNICOV3-MLK   | 2m universal milk cover type 3        |
| LP101-END        | Ending                                |
| LP101-END-hole   | Ending with hole                      |
| LP101S-END       | Ending silver                         |
| LP101S-END-hole  | Ending silver with hole               |
| LP101-CLIP       | CLIP                                  |
| LP101-CLIP-metal | CLIP (metal)                          |
| LP101-COR        | Corner Connector                      |
| LP101-COR-MLK    | Corner Connector with milk cover      |